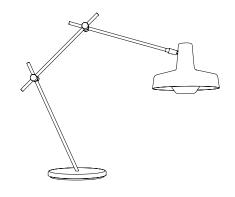

RATINGS

LIGHT SOURCE

BULB

**PACKAGING** 

CLEANING

The Arigato collection of lighting fixtures consists of table, floor, wall, pendant and ceiling lamps that can be used in many different design applications providing a versatile lighting. Thanks to extensive movability of lampshades and arms, all Arigato lamps are capable of projecting light in various directions. Lampshade swivels in all directions and also has central smaller shade to diffuse the light. Table lamp features rotating base.

BASE DIAMETER 20 cm
BASE ARM 35 cm
MIDDLE ARM 25 cm
SHADE ARM 32 cm
SHADE DIAMETER 22.8 cm

Steel, Aluminium shade

Indoor

130 cm (switch on the cable 10 cm from the lamp base)

220-230V; 50 Hz; IP 20; class I

E27, Max 70 W

Not included

Recommended: Halogen or Led light bulb

WEIGHT 7.7 kg

**DIMENSIONS** 30.5 x 38 x H61 cm

Clean with a dry or moist cloth

CE

874/2012